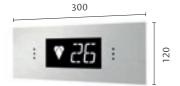

# CAR OPERATING PANEL (COP)

### DOT MATRIX DISPLAY

White

**FULL GRAPHIC DISPLAY** 

### SEGMENTED LCD DISPLAY

Available for swing COP