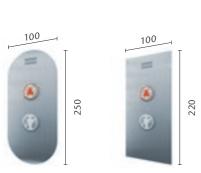

## LANDING CALL STATION (LCS)

## LANDING CALL STATION WITH INDICATOR (LCI)

## LANDING DEVICE BUTTONS