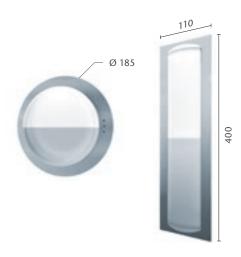

## HALL INDICATOR (HI)

### **DISPLAYS**

- Dot matrix: Red, yellow, green, blue, white
- Segmented LCD: White with blue or black background

## HALL LANTERN (HL)