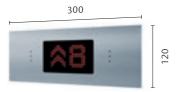

### DOT MATRIX DISPLAY

White

**FULL GRAPHIC DISPLAY** 

### SEGMENTED LCD DISPLAY

Available for swing COP