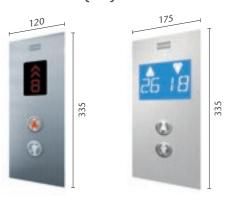

# CAR OPERATING PANEL (COP)

### DOT MATRIX DISPLAY

White

**FULL GRAPHIC DISPLAY** 

### SEGMENTED LCD DISPLAY

Available for swing COP

### KDS300-AUS BUTTONS

Buttons always with Braille

Surface mounted, Mirror polished

Brushed

Note: ■ All dimensions are shown in millimeters.

Full height COP

■ Please check with your local sales representative for more detailed information about options and advice on making right selection for your elevators.