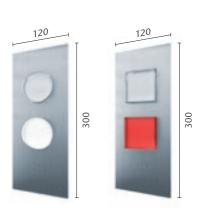

## HANDICAP OPERATING PANEL (OPTIONAL)

Black plastic faceplate

Stainless steel faceplate